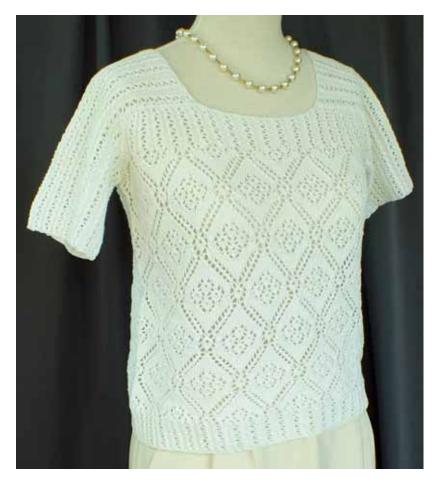

## ROSE TRELLIS HeartStrings Pattern: W14 - 5332

A delicate short sleeve blouse with pretty diamond trellis and minifloral lace motifs framed by lacey ribbing on bands, sleeves, and a pleasantly softened square-neck yoke.