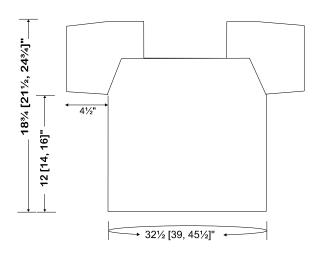

## Sizing

Woman's size Small, with changes for Medium and Large in the [] brackets.

Finished chest measurements: 32%" [39", 45%"].