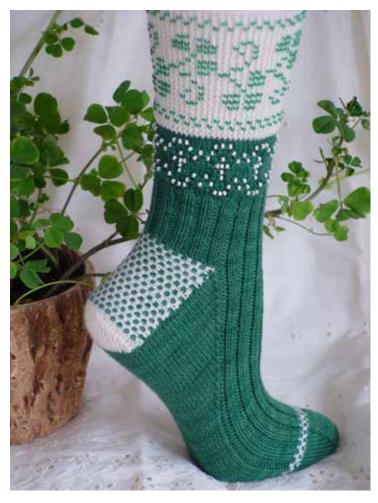

## SAMPLE PAGE HeartStrings Pattern S08 - 5332 Beaded Shamrocks

Celebrating St. Patrick's day and Springtime - shamrocks and the promise of faith. Legend has it that St. Patrick used the shamrock to communicate the doctrine of the Trinity. The three leaves combine to make a single plant, just as the Father, Son and Holy Ghost combine to make the holy Trinity. Cuff is sideways knitted in garter stitch. To coordinate with the beadwork, a knit-woven spot pattern decorates heel flap and band at toe.

Waste yarn

Crochet hook

**Pictured model** was knitted in size medium using Lorna's Laces Shepherd Sock 80% merino wool/20% nylon yarn in colors #0ns Natural and #20ns Pine, and Miyuki beads in transparent green and pearl Ceylon.