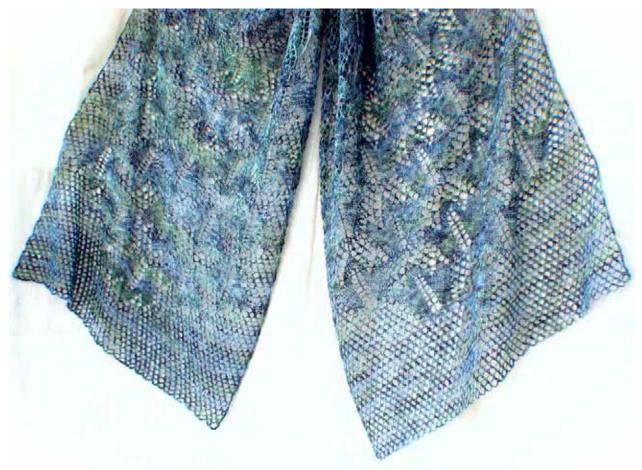

## SAMP Trellis Lace Stole

Ivy Trellis is a magnificent lace stole featuring ivy motifs trailing along a trellis background. The stole is generously sized to wrap up in for a cuddly warm hug.

Pictured in Leila from Liisu Yarns, 75% mohair, 25% superwash merino, color "From Jackie's Garden".