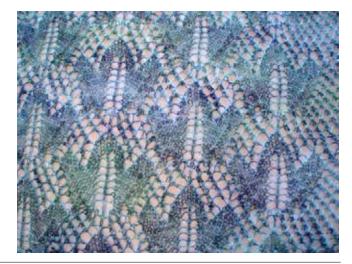

## SAMP Trellis Lace Stole

Ivy Trellis is a magnificent lace stole featuring ivy motifs trailing along a trellis background. The stole is generously sized to wrap up in for a cuddly warm hug.

Pictured in Leila from Liisu Yarns, 75% mohair, 25% superwash merino, color "From Jackie's Garden".

Pattern includes charted stitch instructions.

© 2007 Jackie Erickson-Schweitzer

Jackie E-S Design Collections — www.heartstringsfiberarts.com

I strive to make your pattern accurate and complete. If I have overlooked something, or if you have problems or suggestions, please let me know at: HeartStrings, 53 Parlange Dr, Destrehan, LA 70047, (985) 764-8094, Jackie@HeartStringsFiberArts.com