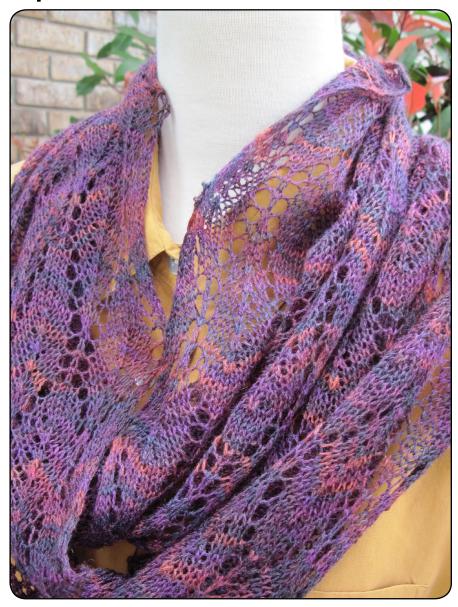

## **Winter Lace Loop**

Winter Lace Loop is a lace weight infinity scarf that can be worn doubled or as a single long loop. Have fun knitting and wearing this delicate multifashion lace accessory.

**Finished Size** 8" wide by 66" circumference (20 cm by 168 cm) blocked **Yarn** 450 yards (410 m) lace weight; shown knitted with Mountain Colors

*Winter Lace Junior* silk/wool yarn in color *Red Willow* **Gauge** 26½ stitches and 23¾ rows = 4" (10 cm) over blocked stitch pattern **Knitting Needles** Size US 4 (3.5 mm) suggested

**Notions** Crochet hook and waste thread for provisional cast on; tapestry needle; blocking board; rust-proof blocking wires/pins