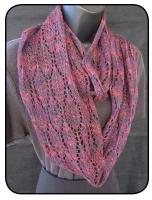

## **Winter Lace Loop**

Winter Lace Loop is a lace weight infinity scarf that can be worn doubled or as a single long loop. Have fun knitting and wearing this delicate multifashion lace accessory.

**Finished Size** 8" wide by 66" circumference (20 cm by 168 cm) blocked **Yarn** 450 yards (410 m) lace weight; shown knitted with Mountain Colors

*Winter Lace Junior* silk/wool yarn in color *Red Willow* **Gauge** 26½ stitches and 23¾ rows = 4" (10 cm) over blocked stitch pattern **Knitting Needles** Size US 4 (3.5 mm) suggested

**Notions** Crochet hook and waste thread for provisional cast on; tapestry needle; blocking board; rust-proof blocking wires/pins