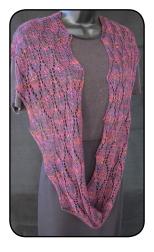

## **Winter Lace Loop**

Winter Lace Loop is a lace weight infinity scarf that can be worn doubled or as a single long loop. Have fun knitting and wearing this delicate multifashion lace accessory.

**Finished Size** 8" wide by 66" circumference (20 cm by 168 cm) blocked **Yarn** 450 yards (410 m) lace weight; shown knitted with Mountain Colors

*Winter Lace Junior* silk/wool yarn in color *Red Willow* **Gauge** 26½ stitches and 23¾ rows = 4" (10 cm) over blocked stitch pattern **Knitting Needles** Size US 4 (3.5 mm) suggested

**Notions** Crochet hook and waste thread for provisional cast on; tapestry needle; blocking board; rust-proof blocking wires/pins