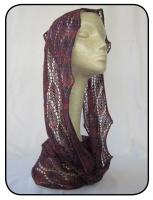

## **Winter Lace Loop**

Winter Lace Loop is a lace weight infinity scarf that can be worn doubled or as a single long loop. Have fun knitting and wearing this delicate multifashion lace accessory.

**Finished Size** 8" wide by 66" circumference (20 cm by 168 cm) blocked **Yarn** 450 yards (410 m) lace weight; shown knitted with Mountain Colors

*Winter Lace Junior* silk/wool yarn in color *Red Willow* **Gauge** 26½ stitches and 23¾ rows = 4" (10 cm) over blocked stitch pattern **Knitting Needles** Size US 4 (3.5 mm) suggested

**Notions** Crochet hook and waste thread for provisional cast on; tapestry needle; blocking board; rust-proof blocking wires/pins