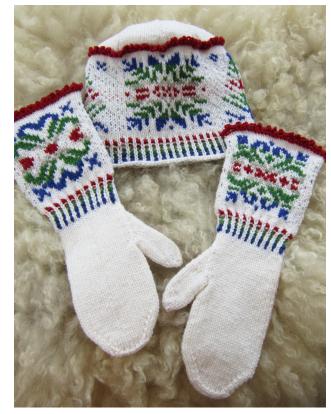

## No Two Alike Snowflakes

Just as real snowflakes are each different and unique, each stylized snowflake in this delightful mitten and hat set is a different design motif.

Design features:

\* Fair Isle stranded knitting in 4 colors against a snowy white background

- \* Corrugated ribbing
- \* Contrast picot trim
- \* Worked in the round; no seams to sew
- \* Pattern includes full color charts