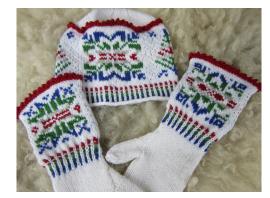

## No Two Alike Snowflakes

Just as real snowflakes are each different and unique, each stylized snowflake in this delightful mitten and hat set is a different design motif.

Design features:

\* Fair Isle stranded knitting in 4 colors against a snowy white background

- \* Corrugated ribbing
- \* Contrast picot trim
- \* Worked in the round; no seams to sew
- \* Pattern includes full color charts