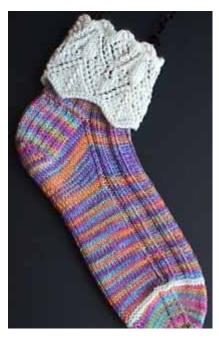

## Peek-a-Boo Flowery Lace Anklets

The colors of your favorite flower garden peek through the eyelets of turned-down cuffs knitted in lacy flower motifs.

## Yarn and Needles

Fingering weight sock yarn (16 - 17 wraps per inch) in two colors:

Main yarn (M) in a multi-color that reminds you of your favorite flower garden - 300 yards

Contrast yarn (C) in a light color to show the lace texture - 100 yards

Note: Model pictured was made with Lorna's Laces Shepherd Sock 80% merino wool/20% nylon yarn as follows:

- (M) color# 62 Childs Play
- (C) color# Ons Natural

Size 1 us (2.5 mm) double point needles, or size needed to obtain planned gauge, set of 4 or 5 needles Size 2 us (3.0 mm) double point needles, or one size larger than those used to achieve gauge, set of 5 needles

Gauge: 8 stitches per inch in yarn M over stockinette stitch

Skill Level: Intermediate knitter

Detail of Turned-down Cuff