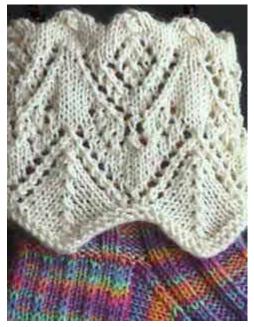

Gauge: 8 stitches per inch in yarn M over stockinette stitch

Skill Level: Intermediate knitter

Detail of Turned-down Cuff